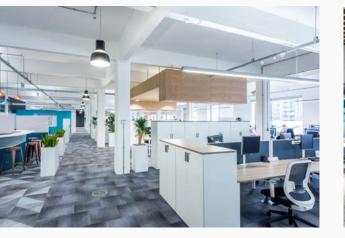

### SOAPWORKS IS A STUNNING TRANSFORMATION OF THE FORMER COLGATE PALMOLIVE FACTORY.

Soapworks is becoming one of the North West's most iconic commercial regeneration projects.

The scheme has transformed the former Colgate Palmolive Factory into a modern and dynamic centre for business, creativity and leisure, providing over 400,000 sq ft of stylish Grade A offices with a BREEAM rating of 'Very good' and EPC rating of B within Salford Quays' new Media City boundary.

### » B2-GF AVAILABLE 6,866 SQ FT

This ground floor provides a fully self-contained office suite with the inclusion of a dedicated outdoor terrace. This is an opportunity to place your business at the very gateway to development with prominent signage opportunities for brand identity. The refurbished space provides Grade A specification with both enhanced CAT A and fully-fitted options available if required.