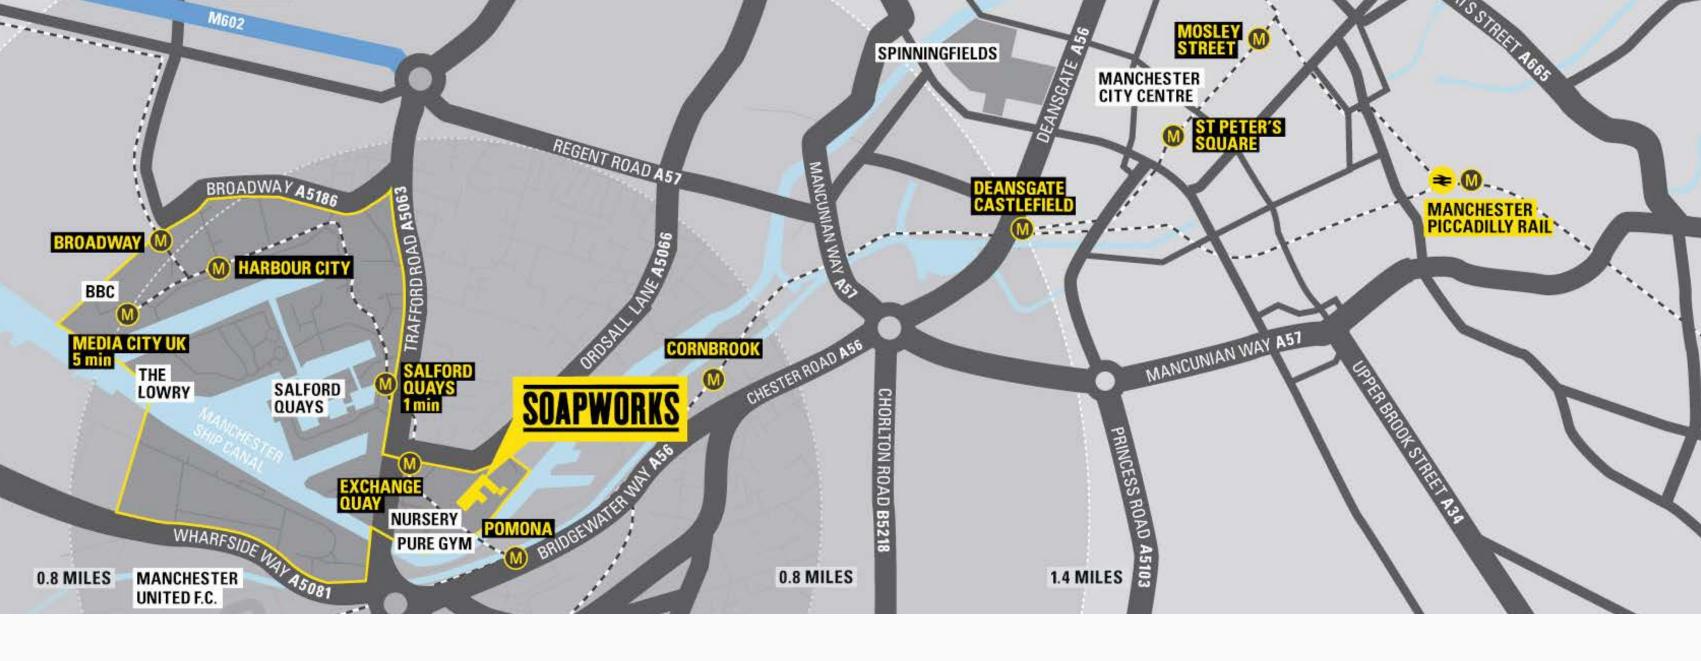

### » IN THE SURROUNDING AREA

- Convenience stores
- The Lowry Outlet
- Vue Cinema
- Ordsall Hall
- Tesco
- Booths
- Pret a Manger
- Ziferblat

- Frankie and Benny's
- Wagamama
- The Alchemist
- Premier Inn
- Copthorne Hotel
- PureGym
- The Post Office
- Kids Planet Nursery

>>> The Alchemist

>>> Tesco