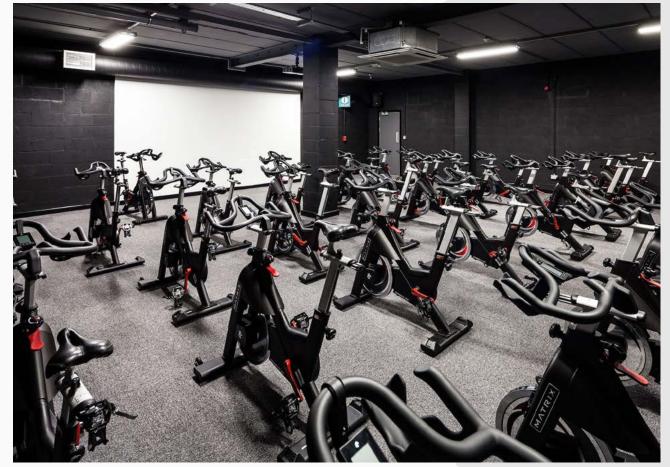

up florist

>> Local running routes

>>> Community activities

>> 12 month calendar of events

>> 24 hour manned reception



>> Shower rooms & lockers



>> Amazon lockers



### >> ON-SITE AMENITIES

- 24 hour manned reception
- Secure cycle storage
- Showers and lockers
- On-site cafe
- Super connected site
- 24/7 access
- On-site management team

- 24 hour security
- Electric charging bays
- Pocket park
- Car valet service
- Visitor parking
- Ample onsite parking





>>> Cycle Storage









### >>> PureGym

### » IN THE SURROUNDING AREA

- Convenience stores
- The Lowry Outlet
- Vue Cinema
- Ordsall Hall
- Tesco
- Booths
- Pret a Manger
- Ziferblat

- Frankie and Benny's
- Wagamama
- The Alchemist
- Premier Inn
- Copthorne Hotel
- PureGym
- The Post Office
- Kids Planet Nursery













>>> The Alchemist

>>> Tesco

## CREATE POSSIBILITIES.

### » B2-GF AVAILABLE 6,866 SQ FT

This ground floor provides a fully self-contained office suite with the inclusion of a dedicated outdoor terrace. This is an opportunity to place your business at the very gateway to development with prominent signage opportunities for brand identity. The refurbished space provides Grade A specification with both enhanced CAT A and fully-fitted options available if required.

- LED lighting
- Raised access floor
- Demised toilets
- Demised VRF system
- Car parking spaces 1:330 sq ft







Example use of space

### GUMPANY.

"WE WANT OUR STAFF TO BE TRULY PROUD OF WHERE THEY WORK BECAUSE WE BELIEVE A HIGHLY ENGAGED TEAM WILL DELIVER BETTER SERVICE FOR OUR CUSTOMERS. SOAPWORKS IS BEST IN CLA