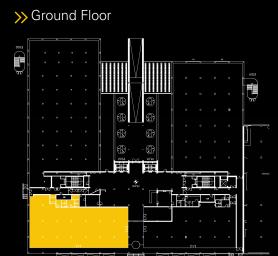

### » B2-GF AVAILABLE 6,866 SQ FT

This ground floor provides a fully self-contained office suite with the inclusion of a dedicated outdoor terrace. This is an opportunity to place your business at the very gateway to development with prominent signage opportunities for brand identity. The refurbished space provides Grade A specification with both enhanced CAT A and fully-fitted options available if required.