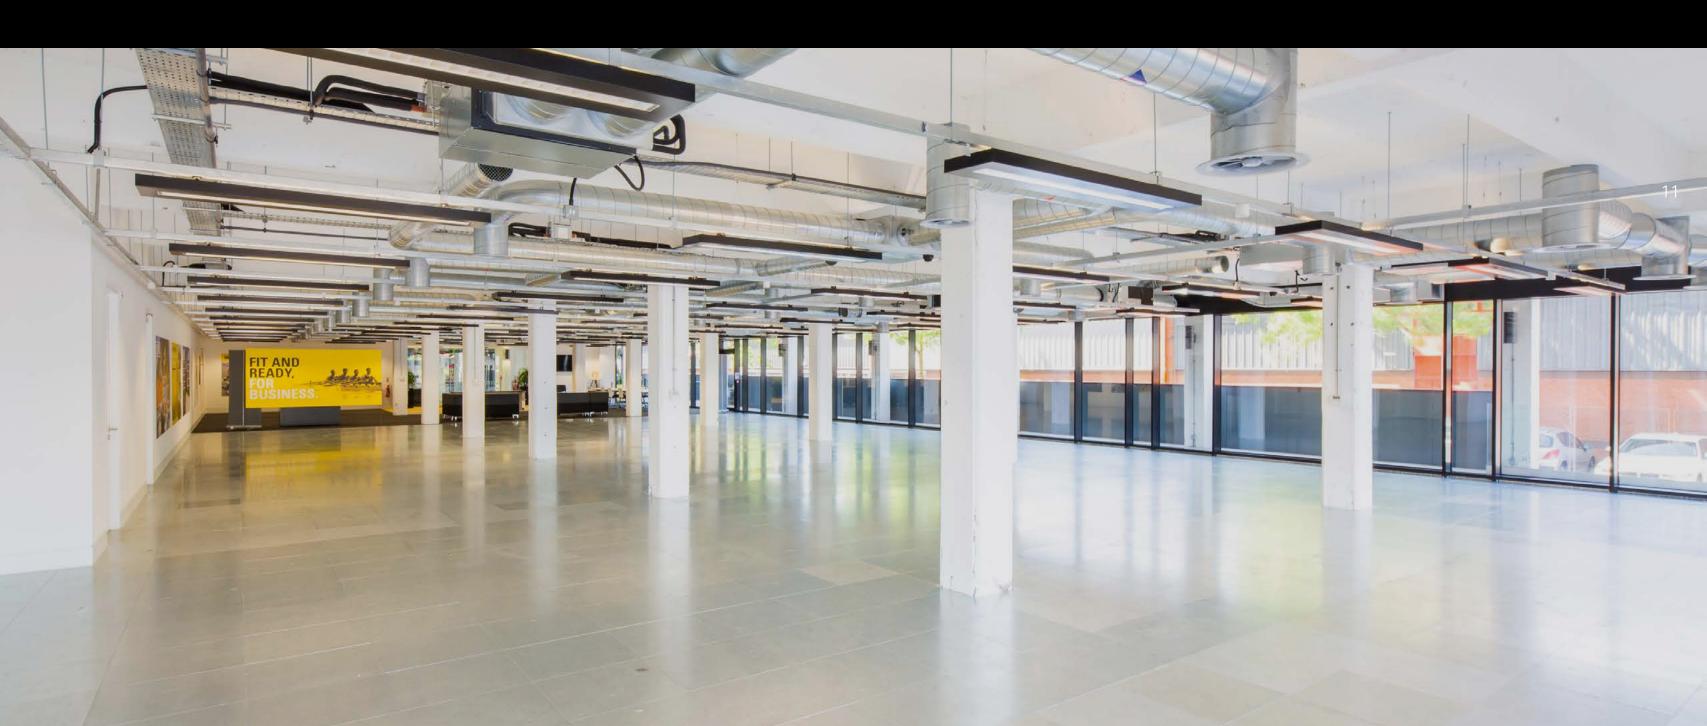

### » B2-GF AVAILABLE 6,866 SQ FT

This ground floor provides a fully self-contained office suite with the inclusion of a dedicated outdoor terrace. This is an opportunity to place your business at the very gateway to development with prominent signage opportunities for brand identity. The refurbished space provides Grade A specification with both enhanced CAT A and fully-fitted options available if required.

- LED lighting
- Raised access floor
- Demised toilets
- Demised VRF system
- Car parking spaces 1:330 sq ft

Example use of space