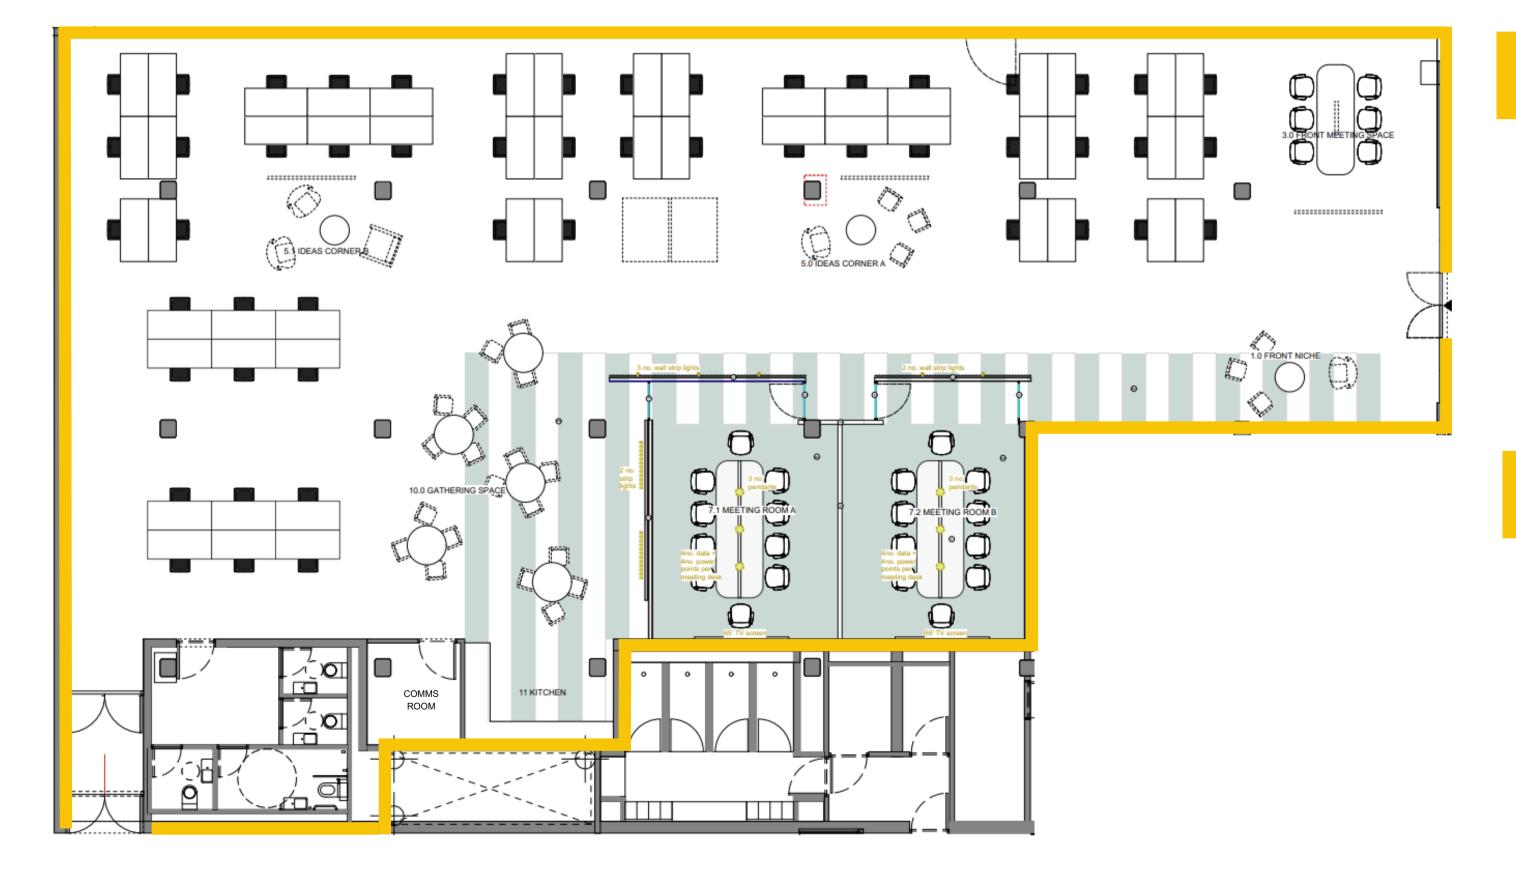

### SUITE B1- GF

### 5593 sq ft.

55 PERSON OFFICE

#### Fit-out

- >> LG3 Lighting
- >> Demised VRF System
- >> Raised Access Floor
- >> 1:10
- >> Demised Toilets

#### **Potential Layout**

- >> Suitable for 55 desks
- >> 2 x 10-Person Meeting Rooms
- >> 5 x Flexible Breakout Areas
- >> 4 x Demised Toilets
- >> Kitchen Area