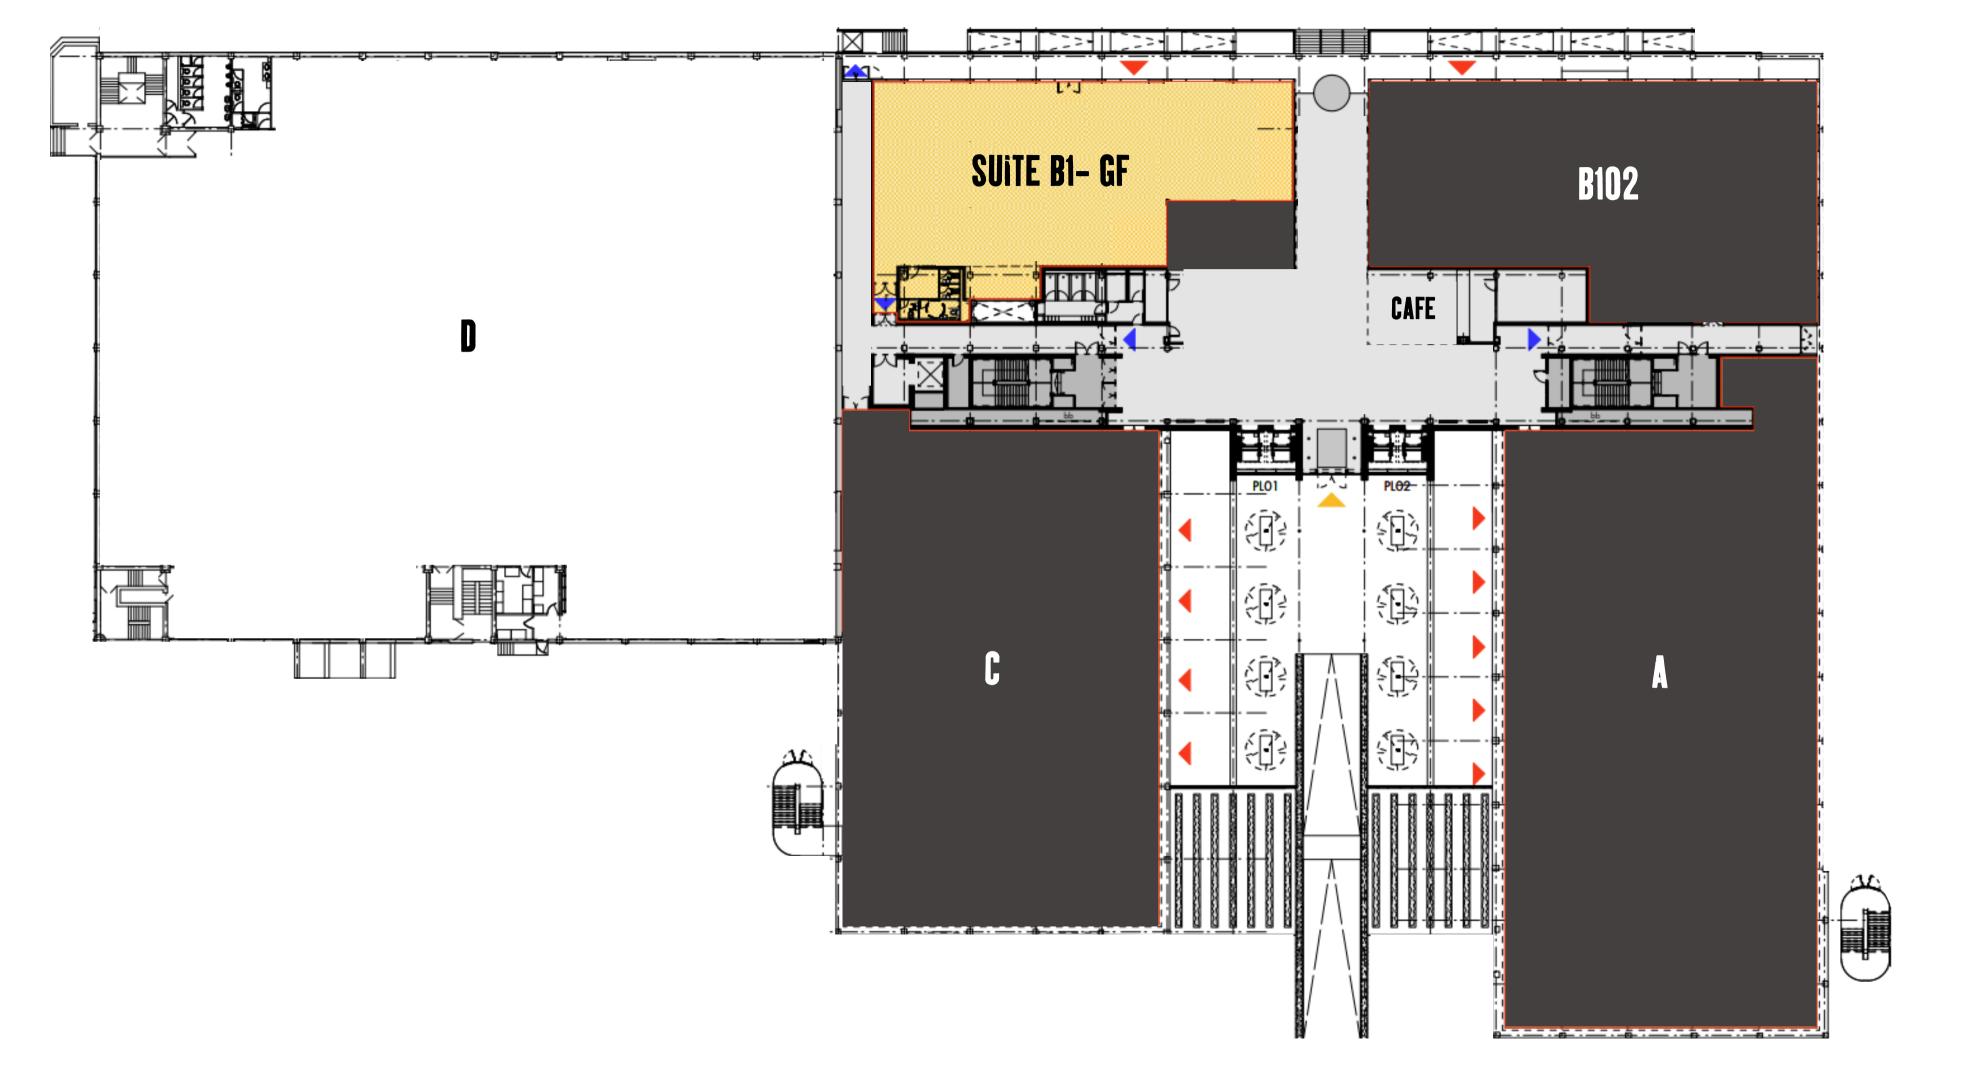

oters for hire at the front gate and quality shower facilities.







CITY CENTRE 10 TRAIN STATION 10





City Centre 5
Airport 15
M60/M62 5

On-site hirable EV Chargers





### MORE THAN A BUILDING.







#### ENVIRONMENTAL

EPC B

**BREEAM EXCELLENT** 

PRO-ACTIVE ENERGY MONITORING SCHEME

SOLAR ENERGY EQ. TO 87 HOUSES COMING Q4 '23





PROMOTING LOCAL BUSINESSES

**SEASONAL DONATION DRIVES** 

DONATE 1000+ ITEMS OF AID EVERY YEAR





MedEquip4KIDS







### SUITE B1- GF

### 5593 sq ft.

55 PERSON OFFICE



#### Fit-out

- >> LG3 Lighting
- >> Demised VRF System
- >> Raised Access Floor
- >> 1:10
- >> Demised Toilets

#### **Potential Layout**

- >> Suitable for 55 desks
- >> 2 x 10-Person Meeting Rooms
- >> 5 x Flexible Breakout Areas
- >> 4 x Demised Toilets
- >> Kitchen Area